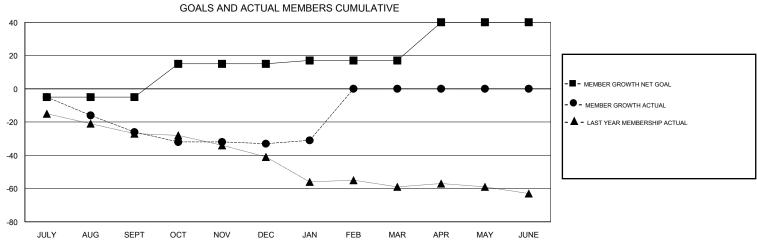

## **CINDY GREGG LOCATION VIRGINIA GMT CA** Clubs Members RESULTS FOR 2017-2018 RESULTS FOR 2017-2018 NEW CLUB GOAL NEW CLUBS DROPPED CLUBS MEMBER GROWTH NET MEMBER GROWTH DROPPED QUARTER QUARTER GOAL ACTUAL MEMBERS ACTUAL (including transfers) 0 0 -5 17 36 JULY/AUG/SEPT JULY/AUG/SEPT 0 20 17 24 OCT/NOV/DEC OCT/NOV/DEC 0 1 0 2 2 4 JAN/FEB/MAR JAN/FEB/MAR