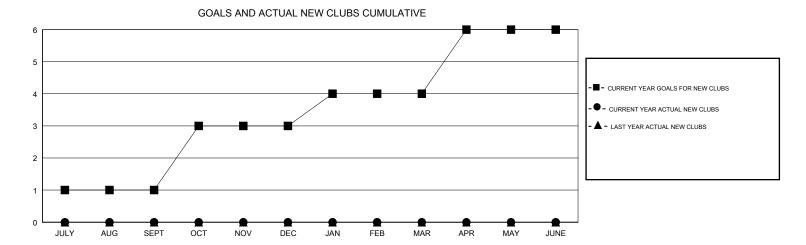

## **CINDY GREGG LOCATION VIRGINIA GMT CA** Clubs Members RESULTS FOR 2017-2018 RESULTS FOR 2017-2018 NEW CLUB GOAL NEW CLUBS DROPPED CLUBS MEMBER GROWTH NET MEMBER GROWTH DROPPED QUARTER QUARTER GOAL ACTUAL MEMBERS ACTUAL (including transfers) 0 0 -5 17 36 JULY/AUG/SEPT JULY/AUG/SEPT 0 20 17 24 OCT/NOV/DEC OCT/NOV/DEC 0 1 0 2 2 4 JAN/FEB/MAR JAN/FEB/MAR